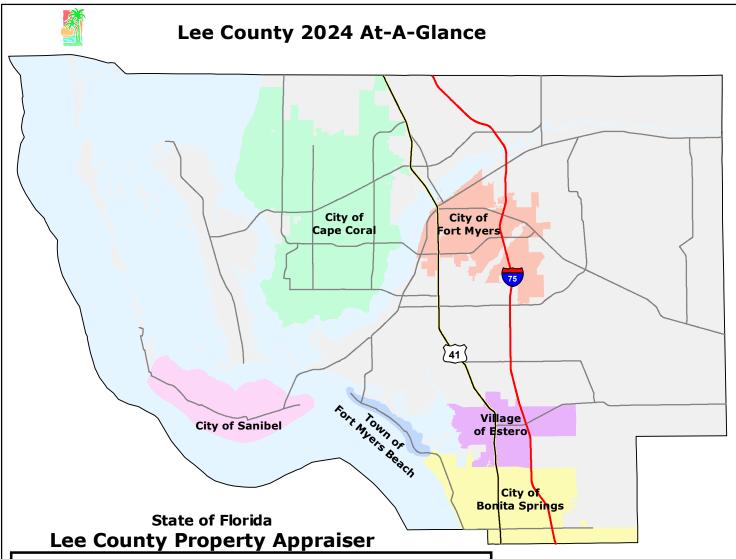

## **Physical Facts:**

813 Square Miles 520,320 Acres 589.6 Miles of Coastline

As of October 18, 2024